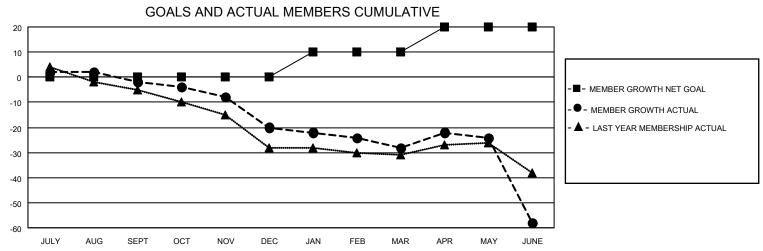

## MONTHLY MEMBERSHIP PROGRESS REPORT

LOCATION ISRAEL District 128 Results as of: 6/30/2021

| Clubs         |               |             |               | Members               |                        |                         |                                                    |  |
|---------------|---------------|-------------|---------------|-----------------------|------------------------|-------------------------|----------------------------------------------------|--|
|               | RESULTS FOR   | R 2020-2021 |               | RESULTS FOR 2020-2021 |                        |                         |                                                    |  |
| QUARTER       | NEW CLUB GOAL | NEW CLUBS   | DROPPED CLUBS | QUARTER MEM           | BER GROWTH NET<br>GOAL | MEMBER GROWTH<br>ACTUAL | DROPPED<br>MEMBERS ACTUAL<br>(including transfers) |  |
| JULY/AUG/SEPT | 0             | 0           | 0             | JULY/AUG/SEPT         | 0                      | 2                       | 4                                                  |  |
| OCT/NOV/DEC   | 0             | 0           | 0             | OCT/NOV/DEC           | 0                      | 2                       | 20                                                 |  |
| JAN/FEB/MAR   | 0             | 0           | 0             | JAN/FEB/MAR           | 10                     | 4                       | 12                                                 |  |
| APR/MAY/JUNE  | 0             | 0           | 1             | APR/MAY/JUNE          | 10                     | 26                      | 54                                                 |  |